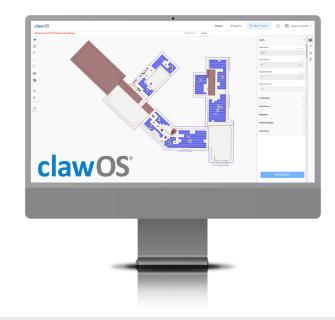

## **Introducing clawOS**

clawOS is part of PanelClaw's revolutionary digital solutions portfolio, programmed to accelerate project development throughout all phases of each project. The clawOS platform is a cloud based structural design platform with the power and sophistication to handle virtually any project using the clawFR mounting system.

Developed specifically for flat roof PV projects, clawOS is the most powerful and versatile racking design platform available in the solar industry. Put the full power of the PanelClaw team in your hands and accelerate the design, permit and as-built process like never before.

# clawOS®