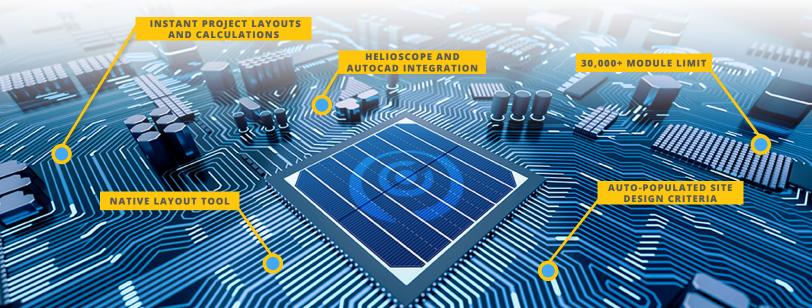

- Leverage extensive constraint types to fully optimize structural design
- Design single projects with up to 30K modules and multiple roof heights, parapet heights and array azimuths
- Import DXF representation of racking design into AutoCAD environment for creation of complete plansets
- Quickly iterate layout configuration, module selection, racking product, etc. to explore alternatives
- Revision copy feature for experimentation