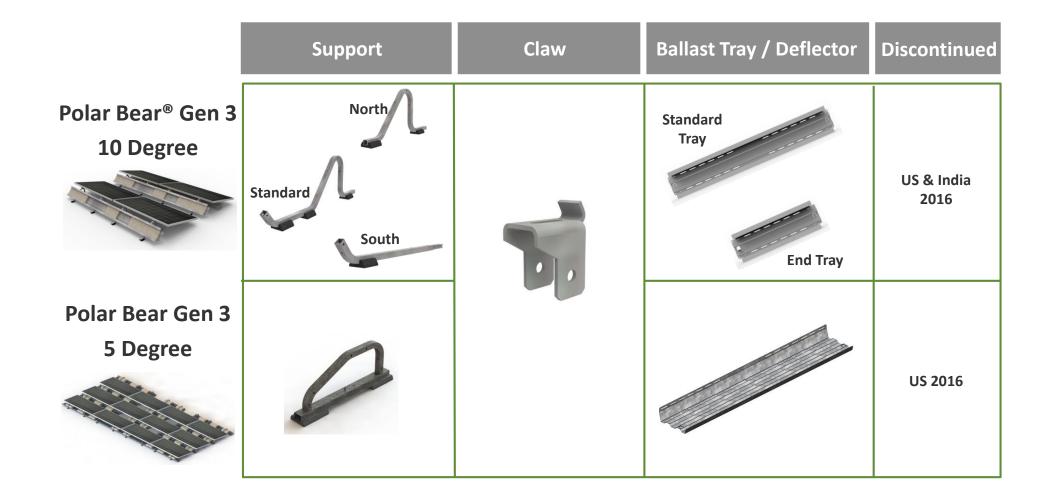

**Legacy Products** 2019

## **Legacy Product Historic Availability Map**



#### **Legacy products sold in the USA**

- ▶ Polar Bear® Gen 1, 2 and 3
- ▶ Polar Bear East-West
- ► Grizzly Bear® Gen 1 and 2
- ▶ Kodiak Bear®
- ▶ Panda Bear®
- ► Sun Bear®0



#### **Legacy products sold in Europe**

▶ Polar Bear® Gen 2: E/W and 10° only



### Legacy products sold in India

▶ Polar Bear® Gen 3















# **Warranty and Legacy Product Support Services**

PanelClaw provides full warranty support for all legacy products.

Support services for legacy products may be limited.

Contact our team at +1 (978) 688-4900

THANK YOU FOR YOUR PARTNERSHIP