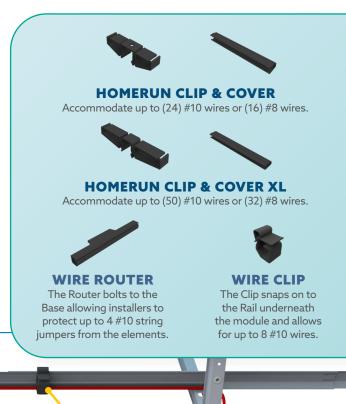

## **CLAWFR WIRE MANAGEMENT SUITE**

PanelClaw's wire management suite simplifies the installation of rooftop PV electrical systems. The accessories snap on or quickly bolt to prepunched mounting holes, offering a turnkey solution that is easy to standardize across all projects. The Wire Clip installs tool-free, streamlining wire management underneath modules along array rows. The Wire Router conveniently bolts to the Base to protect string wiring from the elements in between array rows.

WIRE CLIP

WIRE CLIP

**WIRE ROUTER** 

**ENGINEERED FOR:** 

clawFR®

**clawFR** plus<sup>™</sup>

|                     | WIRE CLIP                                           | WIRE ROUTER                                                  | HOMERUN CLIP<br>+ COVER        | HOMERUN CLIP<br>+ COVER XL     |
|---------------------|-----------------------------------------------------|--------------------------------------------------------------|--------------------------------|--------------------------------|
| Part<br>Number      | 5000226                                             | 500022501                                                    | 5000628<br>500062302           | 5000766<br>5000767             |
| #10 2kV<br>PV Wires | 8                                                   | 4                                                            | 12 (Per Side)                  | 25 (Per Side)                  |
| #8 2kV<br>PV Wires  | 5                                                   | 2                                                            | 8 (Per Side)                   | 16 (Per Side)                  |
| Uses                | Under the module<br>along rows to<br>position wires | Between rows to protect<br>jumpers and module<br>connections | Between rows to route homeruns | Between rows to route homeruns |

## LARGE CAPACITY WIRE MANAGEMENT

The Homerun Clip & Cover snap onto the Module Connector and efficiently secure homerun wires. This accessory is available in two different sizes. The double-sided clip positions system wiring above the roof deck while clearing the low edge of the modules and Deflectors. The dual channel design and clearance above the roof deck minimizes DC losses compared to other raceway solutions. The cover protects wires from UV damage between rows and when exiting array fields on northern and southern array edges.