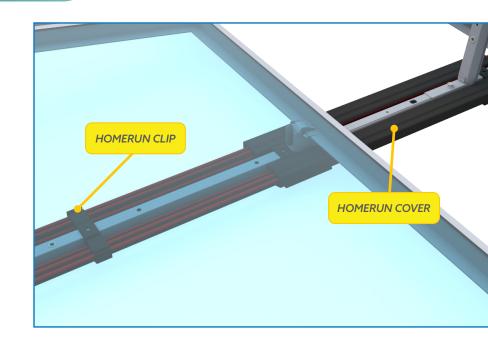

## LARGE CAPACITY WIRE MANAGEMENT

The Homerun Clip & Cover snap onto the Module Connector and efficiently secure homerun wires. This accessory is available in two different sizes. The double-sided clip positions system wiring above the roof deck while clearing the low edge of the modules and Deflectors. The dual channel design and clearance above the roof deck minimizes DC losses compared to other raceway solutions. The cover protects wires from UV damage between rows and when exiting array fields on northern and southern array edges.